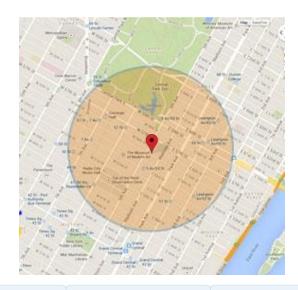

Finally, the included Safe Diva Defense platform allows users to easily deploy a geofence. What this means is that

you can define an area on your map and then receive alerts as the device enters or leaves that area. Want to make sure nobody's driving your car onto the highway? Geofence off your neighborhood and you'll receive an alert the moment it leaves those boundaries.